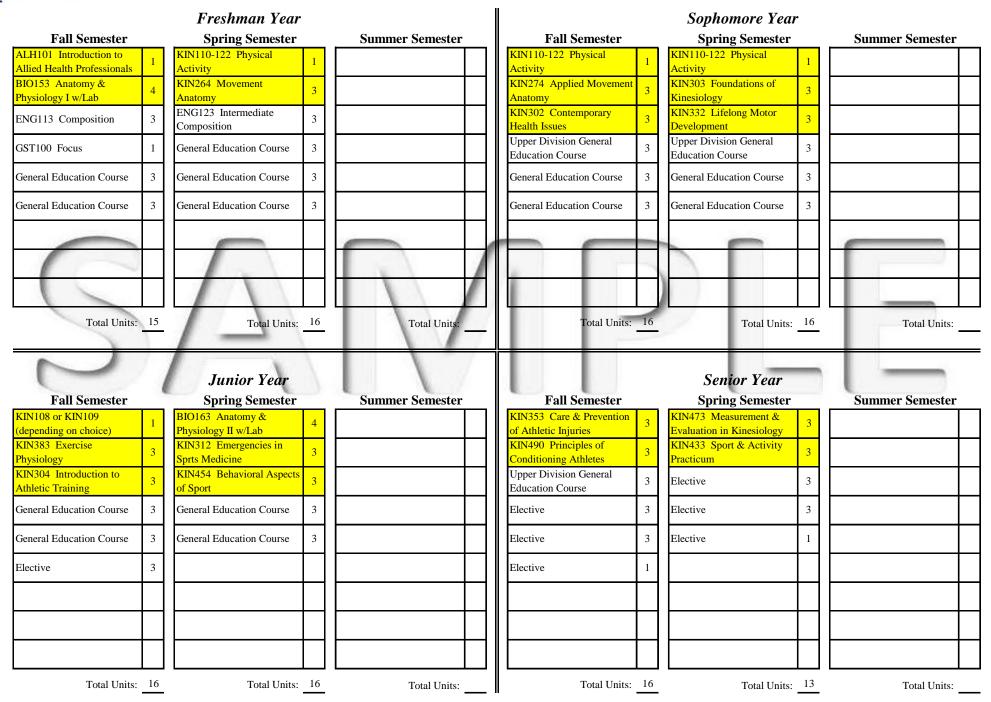

## **Major Requirements**

| Lower Division Requirements                      | Pre-Req | Units | Note                    |
|--------------------------------------------------|---------|-------|-------------------------|
| ALH101 Introduction to Allied Health Professions | -       | 1     |                         |
| BIO153 Anatomy & Physiology I w/Lab              | -       | 4     |                         |
| KIN108 Swimming<br>or KIN109 Lifesaving          | -       | 1     |                         |
| KIN110-122 Physical Activity                     | -       | 3     | Three different courses |
| KIN264 Movement Anatomy                          | BIO153  | 3     |                         |
| KIN274 Applied Movement Anatomy                  | KIN264  | 3     |                         |

| Upper Division Health Education Requirements   | Pre-Req       | Units | Note        |
|------------------------------------------------|---------------|-------|-------------|
| KIN302 Contemporary Health Issues              | -             | 3     |             |
| KIN303 Foundations of Kinesiology              | -             | 3     |             |
| KIN332 Lifelong Motor Development              | -             | 3     |             |
| KIN353 Care & Prevention of Athletic Injuries  | KIN253 or 264 | 3     |             |
| KIN383 Exercise Physiology                     | BIO153        | 3     |             |
| KIN454 Behavioral Aspects of Sport             | -             | 3     | Spring only |
| KIN473 Measurement & Evaluation in Kinesiology | KIN383        | 3     | Spring only |

| Concentration Requirements                 | Pre-Req      | Units | Note      |
|--------------------------------------------|--------------|-------|-----------|
| BIO163 Anatomy & Physiology II w/Lab       | -            | 4     |           |
| KIN304 Introduction to Athletic Training   | -            | 3     |           |
| KIN312 Emergencies in Sprts Medicine       | -            | 3     |           |
| KIN433 Sport & Activity Practicum          | -            | 3     |           |
| KIN490 Principles of Conditioning Athletes | KIN274 & 383 | 3     | Fall only |

Total Major Units: 52

Upper Division Major Units: 33

### General Education Requirements

| Competency Requirements          | Units  | Note                                                          |
|----------------------------------|--------|---------------------------------------------------------------|
| English Competency               | 3      | ENG113 required                                               |
| Math Competency                  | 3      | MAT115, 123 or higher required                                |
| Technology                       | 3      | CIS265 recommended                                            |
| Foreign Language I               | 3      |                                                               |
| Foreign Language II              | 3      |                                                               |
| Core Curriculum                  | Units  | nt, add those units to Additional Elective Units Needed. Note |
| Behavioral Science               | 6      |                                                               |
| English Composition              | 3      | ENG123 required                                               |
| English or Film                  | 3      |                                                               |
| Communication Arts               | 3      |                                                               |
| Art or Music                     | 3      |                                                               |
| Philosophy                       | 3      |                                                               |
| US History                       | 3      |                                                               |
| Non-US History                   | 3      |                                                               |
|                                  |        |                                                               |
| Political Science                | 3      |                                                               |
| Political Science<br>Lab Science | 3<br>4 | BIO153 will fulfill                                           |
|                                  | -      | BIO153 will fulfill<br>KIN302* & 303 will fulfill             |

\*Course is interdisciplinary

| Upper Division Requirements    | 12 | KIN302 will fulfill 3 units |
|--------------------------------|----|-----------------------------|
| Interdisciplinary Requirements | 9  | KIN302 will fulfill 3 units |
| Multicultural Requirements     | 9  | ENG123 will fulfill 3 units |

Total Required GE units: 54

Upper Division Required GE Units: 9

Additional Elective Units Needed: 18

Upper Division Elective Units Needed: 0