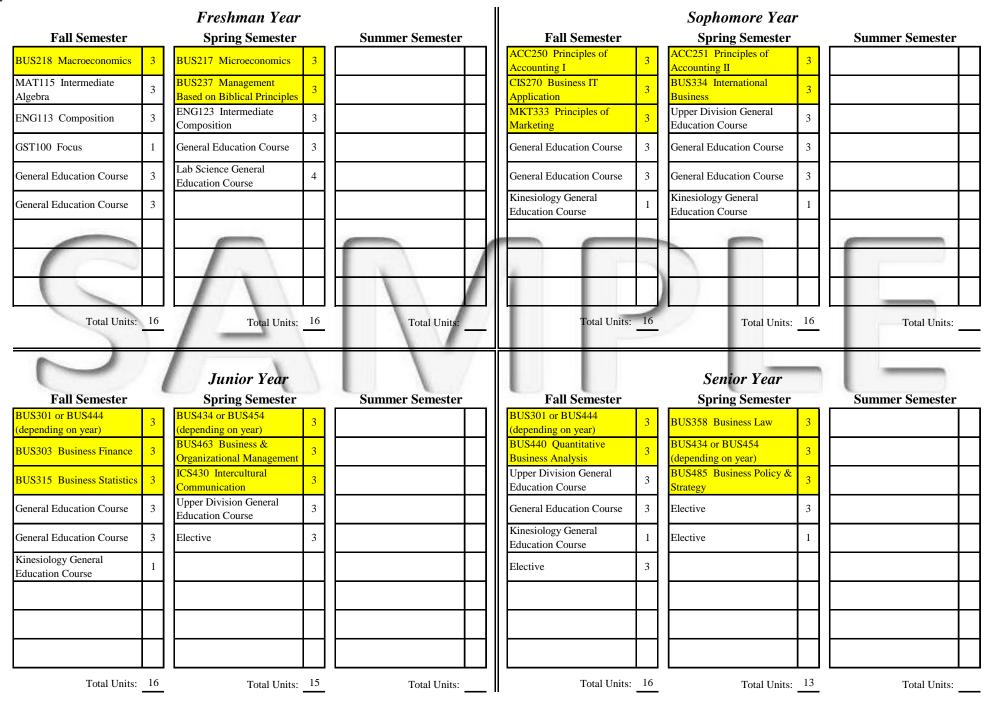

## **Business Administration - International Business**

2011-2012

| Major Requirements   |         |  |  |  |
|----------------------|---------|--|--|--|
| isiness Requirements | Pre-Rea |  |  |  |

| Pre-Req | Units  | Note                                        |
|---------|--------|---------------------------------------------|
| -       | 3      | Fall only                                   |
| ACC250  | 3      | Spring only                                 |
| -       | 3      |                                             |
| -       | 3      |                                             |
| -       | 3      |                                             |
| MAT115  | 3      |                                             |
|         | ACC250 | - 3<br>ACC250 3<br>- 3<br>- 3<br>- 3<br>- 3 |

| Upper Division Core Business Requirements   | Pre-Req                | Units | Note      |
|---------------------------------------------|------------------------|-------|-----------|
| BUS303 Business Finance                     | ACC251 & CIS270        | 3     | Fall only |
| BUS315 Business Statistics                  | CIS270 & MAT115 or 144 | 3     |           |
| BUS334 International Business               | -                      | 3     |           |
| BUS358 Business Law                         | -                      | 3     |           |
| BUS463 Business & Organizational Management | -                      | 3     |           |
| BUS485 Business Policy & Strategy           | BUS303,463 & MKT333    | 3     |           |
| MKT333 Principles of Marketing              | -                      | 3     |           |

| Upper Division Business Admin Requirements | Pre-Req | Units | Note |
|--------------------------------------------|---------|-------|------|
| BUS301 e-Commerce                          | -       | 3     |      |
| BUS440 Quantitative Business Analysis      | BUS315  | 3     |      |

| Concentration Requirements          | Pre-Req           | Units | Note                     |
|-------------------------------------|-------------------|-------|--------------------------|
| BUS434 International Economics      | BUS217, 218 & 334 | 3     | Spring only (even years) |
| BUS444 International Marketing      | BUS334 & MKT333   | 3     | Fall only (odd years)    |
| BUS454 International Management     | BUS334            | 3     | Spring only (odd years)  |
| ICS430 Intercultural Communications | -                 | 3     | Spring only              |

### General Education Requirements

| Competency Requirements          | Units | Note                                                     |
|----------------------------------|-------|----------------------------------------------------------|
| English Competency               | 3     | ENG113 required                                          |
| Math Competency                  | 3     | MAT115 required                                          |
| Technology                       | 3     | CIS270* will fulfill                                     |
| Foreign Language I               | 3     |                                                          |
| Foreign Language II              | 3     |                                                          |
| Core Curriculum                  | Units | nt, add those units to Additional Elective Units Needed. |
| Behavioral Science               | 6     |                                                          |
| English Composition              | 3     | ENG123 required                                          |
| English or Film                  | 3     |                                                          |
| Communication Arts               | 3     | COM113 recommended                                       |
| Art or Music                     | 3     |                                                          |
| Philosophy                       | 3     |                                                          |
| US History                       | 3     |                                                          |
| Non-US History                   | 3     |                                                          |
|                                  | 3     | POL255 recommended                                       |
| Political Science                | 5     | 1 OE255 Tee onimended                                    |
| Political Science<br>Lab Science | 4     |                                                          |
|                                  |       |                                                          |

| <b>Upper Division Requirements</b>    | 12 | ICS430 fulfills 3 units         |
|---------------------------------------|----|---------------------------------|
| <b>Interdisciplinary Requirements</b> | 9  | CIS270 fulfills 3 units         |
| Multicultural Requirements            | 9  | ENG123 & ICS430 fulfill 6 units |

Total Major Units: 57

Upper Division Major Units: 39

Total Required GE units: 56

Upper Division Required GE Units: 9

Additional Elective Units Needed: 11

Upper Division Elective Units Needed: 0

#### About This Plan

• This plan is not a contract. Curriculum can be subject to change.

• Highlighted courses and fields are major specific.

• Descriptions for all courses can be found in the CBU catalog at