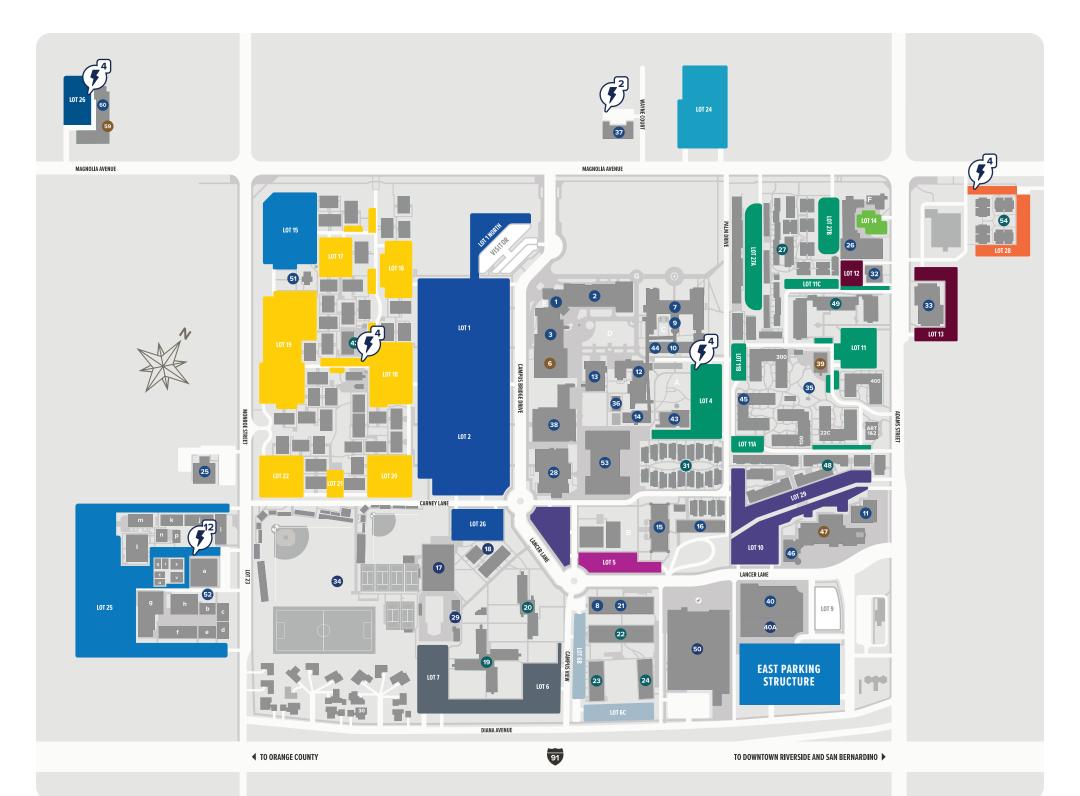

# **CBU Parking Map**

### RESIDENT

- College Park
  The Colony
  The Cottages / The Point
  East Resident (TOWER HALL / UNIVERSITY PLACE / THE VILLAGE)
  Lancer Arms
  Magnolia Crossing
  South Resident (SMITH HALL / SIMMONS HALL)
  - \* OVERFLOW PARKING FOR ALL RESIDENTS IN EAST PARKING STRUCTURE, HEALTH SCIENCE CAMPUS, LOT 25, AND LOT 15

## EVC STATIONS (Electronic Vehicle Charging)

EVC Stations\*

\* ARE FOR REGISTERED FACULTY, STAFF, AND STUDENTS ONLY. (FOUR (4) HOUR LIMIT PER DAY)

## **COMMUTER / FACULTY / STAFF & VISITORS**

- Admissions / Visitor Parking / App-Based Transportation & Food Delivery (VISITOR LOT/ LOT 9)
- All Permit Holders (EAST PARKING STRUCTURE / LOT 15 (HAWTHORNE HOUSE) / LOT 24 / LOT 25 (HEALTH SCIENCE CAMPUS))
- CAVAD Commuter (LOT 12 & 13 (HANG-TAG REQUIRED))
- All Commuter & Faculty (LOT 5)
- Nursing Commuter (LOT 14 / LOT 24)
- Commuter Sophomore & Faculty (LOTS 1 & IN / LOTS 2 & 2G)

### **COMMUTER PERMITS**

Commuter Freshman (LOT5, LOT15, LOT24, LOT25, EAST PARKING STRUCTURE)

Commuter Sophomore + (LOT 1+2, LOT 5, LOT 15, LOT 24, LOT 25, EAST PARKING STRUCTURE)